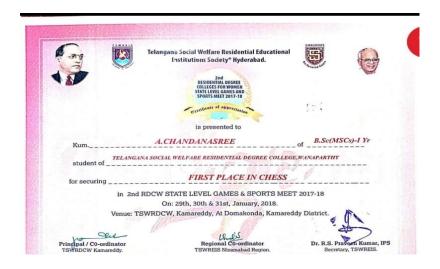

#### 5.3.1 NUMBER OF AWARDS / MEDALS FOR OUTSTANDING PERFORMANCE IN SPORTS/ CULTURAL ACTIVITY AT UNIVERSITY/STATE /NATIONAL/INTERNATIONAL LEVEL DURING THE LAST FIVE YEARS.

| YEAR | NAME OF THE<br>AWARDS/MEDAL | TEAM/INDIVIDUAL | LEVEL OF COMPETITION<br>(UNIVERSITY/<br>STATE/NATIONAL/INTERNATIONAL) | NATURE OF<br>COMPETITION<br>(SPORTS/CULTURAL) | NAME OF THE STUDENT(S) |
|------|-----------------------------|-----------------|-----------------------------------------------------------------------|-----------------------------------------------|------------------------|
| 2018 | GOLD MEDAL                  | INDIVIDUAL      | DISTRICT LEVEL                                                        | SPORTS                                        | A.CHANDAN<br>ASREE     |
| 2019 | SILVER MEDAL                | INDIVIDUAL      | 4TH RDC STATE LEVEL SPORTS<br>MEET                                    | SPORTS                                        | E.MOUNIKA              |
| 2020 | GOLD MEDAL                  | INDIVIDUAL      | DISTRICT LEVEL                                                        | SPORTS                                        | E.MOUNIKA              |
| 2020 | GOLD MEDAL                  | INDIVIDUAL      | DISTRICT LEVEL                                                        | SPORTS                                        | A.KAVITHA              |
| 2020 | SILVER MEDAL                | INDIVIDUAL      | DISTRICT LEVEL                                                        | SPORTS                                        | B.KAVITHA              |
| 2020 | SILVER MEDAL                | INDIVIDUAL      | DISTRICT LEVEL                                                        | SPORTS                                        | D.GOUTHAMI             |
| 2020 | GOLD MEDAL                  | INDIVIDUAL      | DISTRICT LEVEL                                                        | SPORTS                                        | K.HIMABINDU            |
| 2020 | GOLD MEDAL                  | INDIVIDUAL      | DISTRICT LEVEL                                                        | SPORTS                                        | SHAKEERA               |
| 2020 | BRONZE MEDAL                | TEAM            | STATE MEET                                                            | SPORTS                                        | E.MOUNIKA              |
| 2020 | BRONZE MEDAL                | TEAM            | STATE MEET                                                            | SPORTS                                        | H.PRIYANKA             |
| 2021 | SILVER MEDAL                | INDIVIDUAL      | 5TH RDC STATE LEVEL SPOTS<br>MEET                                     | SPORTS                                        | E MOUNIKA              |
| 2021 | SILVER MEDAL                | TEAM            | 5TH RDC SPORTS MEET                                                   | SPORTS                                        | E.MOUNIKA              |
| 2021 | SILVER MEDAL                | TEAM            | 5TH RDC STATE LEVEL SPORTS MEET SPORTS                                |                                               | K.HIMABINDU            |
| 2021 | SILVER MEDAL                | TEAM            | 5TH RDC STATE LEVEL SPORTS<br>MEET                                    | SPORTS                                        | A.KAVITHA              |
| 2021 | SILVER MEDAL                | TEAM            | 5TH RDC STATE LEVEL SPORTS<br>MEET                                    | SPORTS                                        | M.KAVITHA              |