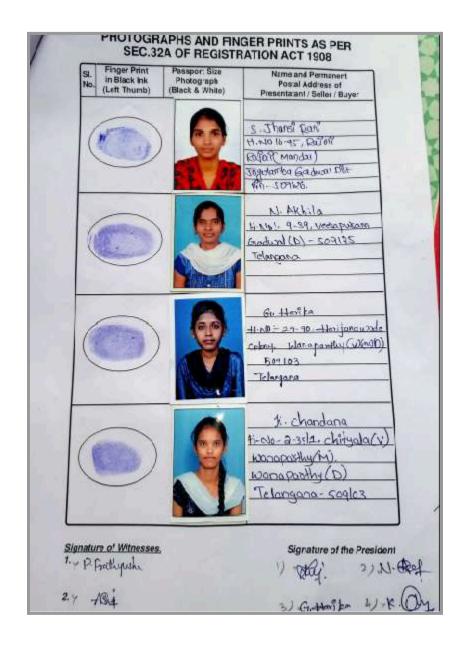

Signature of the President' Semetary

| 50.<br>No. | Name of Structure<br>Districts in Obest Spinson &<br>Son, Won, Date | 2   | Designation of the land to the controls | Place application | Backets etter                                | Tenann    |
|------------|---------------------------------------------------------------------|-----|-----------------------------------------|-------------------|----------------------------------------------|-----------|
|            | 3,                                                                  | 1   | 4.                                      | 5                 | 3                                            | 7         |
|            | 5 stans Bank                                                        | n   | PHISOSPET.                              | tecrmen           | Caloffings Man                               | ~~        |
| 2.5        | N. Akkila                                                           | 23  | VIII'S<br>PRODUCTION OF THE             | lec'hoxek         | Unto 9-39.<br>Versional (b) 5-4<br>Velangers | ne N Bet  |
| 2          | Gp + lavilla                                                        | 2.1 | SEE STREET                              | 3 Julio           | Haraparthy(V)                                | Getmin .  |
| 4.1        | K.chandora                                                          | 21  | GENERAL<br>BECKMARY                     | Student           | Warra Parting                                | M) M. Chy |
| K.         | P. Al-shillto                                                       | 21  | MARTINE CAR                             | Skick             | HINO 1-8"                                    | sound     |
| 6.         | M.O.Arema<br>icamosi                                                | 21  | TRIASORI                                | =360.00           | The section of                               | 3 89      |
|            | DManjula                                                            | LA  | EXECUTIV                                | Stude             | -                                            | [D] Buton |
|            | G. Ashiorni                                                         | 24  | EXECUTES<br>MEMBER                      | Hude              | 37 Anobeaks                                  | 2000      |

WITNESSEE

| [3] | Name at Block James | As | Decupation | Residential subtress                                              | Mgantu.     |
|-----|---------------------|----|------------|-------------------------------------------------------------------|-------------|
| No  | P. Rathywha         | 2) |            | a Linkerthu (M)                                                   | p. prattaph |
| 4   | y. Ashwini          | 21 | Student    | 3-54 machenpatry, mahabuba<br>- ubneganto), mahabuba<br>- gov(11) | a Asij      |