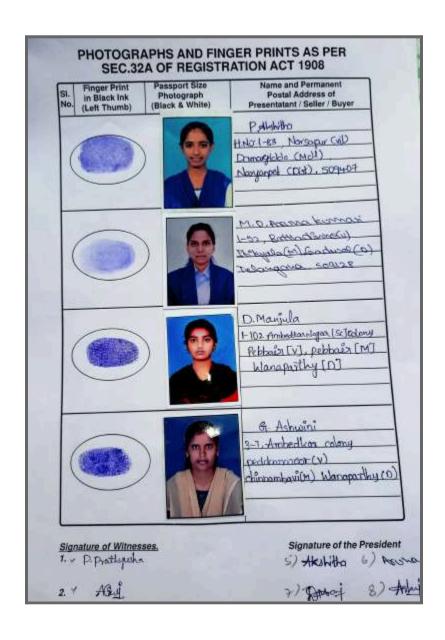

PRINICIPAL: VARUNA, M.A, B.Ed &SLET

**DISTRICT:** Wanaparthy

Mobile:7995010680

|     | comm after discharging the                                    | First State | nems at an approximation of approximation of arms of a | THE PARTY OF THE P | exped for the propose and or<br>property and funds of the to<br>not or pend to some other to | CONTROL MAN |
|-----|---------------------------------------------------------------|-------------|--------------------------------------------------------|--------------------------------------------------------------------------------------------------------------------------------------------------------------------------------------------------------------------------------------------------------------------------------------------------------------------------------------------------------------------------------------------------------------------------------------------------------------------------------------------------------------------------------------------------------------------------------------------------------------------------------------------------------------------------------------------------------------------------------------------------------------------------------------------------------------------------------------------------------------------------------------------------------------------------------------------------------------------------------------------------------------------------------------------------------------------------------------------------------------------------------------------------------------------------------------------------------------------------------------------------------------------------------------------------------------------------------------------------------------------------------------------------------------------------------------------------------------------------------------------------------------------------------------------------------------------------------------------------------------------------------------------------------------------------------------------------------------------------------------------------------------------------------------------------------------------------------------------------------------------------------------------------------------------------------------------------------------------------------------------------------------------------------------------------------------------------------------------------------------------------------|----------------------------------------------------------------------------------------------|-------------|
|     | THE R PARK SOME AS NOT                                        | CER         | TIFIED T                                               | OBEAC                                                                                                                                                                                                                                                                                                                                                                                                                                                                                                                                                                                                                                                                                                                                                                                                                                                                                                                                                                                                                                                                                                                                                                                                                                                                                                                                                                                                                                                                                                                                                                                                                                                                                                                                                                                                                                                                                                                                                                                                                                                                                                                          | ORRECT COPY                                                                                  |             |
| H N | Name of the office<br>Ramon in Mont Street at<br>No. Wise Day | Jan.        | Independent of<br>their legal<br>freezing is the       | Chargottes                                                                                                                                                                                                                                                                                                                                                                                                                                                                                                                                                                                                                                                                                                                                                                                                                                                                                                                                                                                                                                                                                                                                                                                                                                                                                                                                                                                                                                                                                                                                                                                                                                                                                                                                                                                                                                                                                                                                                                                                                                                                                                                     | Residential saldone                                                                          | Marine (1)  |
| I   | 2.                                                            | 1.          | 4.                                                     | 35.                                                                                                                                                                                                                                                                                                                                                                                                                                                                                                                                                                                                                                                                                                                                                                                                                                                                                                                                                                                                                                                                                                                                                                                                                                                                                                                                                                                                                                                                                                                                                                                                                                                                                                                                                                                                                                                                                                                                                                                                                                                                                                                            | A                                                                                            | 7.          |
| t.  | S. Than? Rank                                                 | 04          | PRINCIPAL                                              | PERMARE                                                                                                                                                                                                                                                                                                                                                                                                                                                                                                                                                                                                                                                                                                                                                                                                                                                                                                                                                                                                                                                                                                                                                                                                                                                                                                                                                                                                                                                                                                                                                                                                                                                                                                                                                                                                                                                                                                                                                                                                                                                                                                                        | COLPAN (AND ROLLS                                                                            | XII.        |
| 2.  | N-AKhila                                                      | 23          | PRESIDENT                                              | lechages                                                                                                                                                                                                                                                                                                                                                                                                                                                                                                                                                                                                                                                                                                                                                                                                                                                                                                                                                                                                                                                                                                                                                                                                                                                                                                                                                                                                                                                                                                                                                                                                                                                                                                                                                                                                                                                                                                                                                                                                                                                                                                                       | WASE! 9-39<br>Versepulson<br>Seducat(b)-50793<br>Telepage                                    | N BA        |
| x   | k.chandana                                                    | 21          | GENERAL<br>SECRETARY                                   | student                                                                                                                                                                                                                                                                                                                                                                                                                                                                                                                                                                                                                                                                                                                                                                                                                                                                                                                                                                                                                                                                                                                                                                                                                                                                                                                                                                                                                                                                                                                                                                                                                                                                                                                                                                                                                                                                                                                                                                                                                                                                                                                        | thing 7-3512<br>chityala (V)<br>wanaparthy (M)                                               | K.Q         |
| 4   | p Alkshirtha                                                  | 21          | KNNT<br>SECRITARY                                      | student                                                                                                                                                                                                                                                                                                                                                                                                                                                                                                                                                                                                                                                                                                                                                                                                                                                                                                                                                                                                                                                                                                                                                                                                                                                                                                                                                                                                                                                                                                                                                                                                                                                                                                                                                                                                                                                                                                                                                                                                                                                                                                                        | HND 1-85<br>Naraapar (vil)<br>Damorepidas Credi<br>Navigrapal (bidl) 55                      | 107         |
| 5.  | pr.D. Ascura                                                  | 24          | THEASURER                                              | Stoken                                                                                                                                                                                                                                                                                                                                                                                                                                                                                                                                                                                                                                                                                                                                                                                                                                                                                                                                                                                                                                                                                                                                                                                                                                                                                                                                                                                                                                                                                                                                                                                                                                                                                                                                                                                                                                                                                                                                                                                                                                                                                                                         | 10 mark word                                                                                 | BJ.         |
|     |                                                               |             |                                                        |                                                                                                                                                                                                                                                                                                                                                                                                                                                                                                                                                                                                                                                                                                                                                                                                                                                                                                                                                                                                                                                                                                                                                                                                                                                                                                                                                                                                                                                                                                                                                                                                                                                                                                                                                                                                                                                                                                                                                                                                                                                                                                                                |                                                                                              |             |
| SI. | TNESSES   Name in Block latter   Southly, Wite.               | Ag          | Occupation                                             |                                                                                                                                                                                                                                                                                                                                                                                                                                                                                                                                                                                                                                                                                                                                                                                                                                                                                                                                                                                                                                                                                                                                                                                                                                                                                                                                                                                                                                                                                                                                                                                                                                                                                                                                                                                                                                                                                                                                                                                                                                                                                                                                | ini nidress                                                                                  | Signature   |
| 1   | P. Prathywhor                                                 | 2.1         | studen                                                 | Nage                                                                                                                                                                                                                                                                                                                                                                                                                                                                                                                                                                                                                                                                                                                                                                                                                                                                                                                                                                                                                                                                                                                                                                                                                                                                                                                                                                                                                                                                                                                                                                                                                                                                                                                                                                                                                                                                                                                                                                                                                                                                                                                           | Lingosonipalty satdrnoul (D) cakushy(M)                                                      | p. Pratta   |
| 2   | y. Ashwini                                                    | 21          | Stacker                                                | 1 3-56                                                                                                                                                                                                                                                                                                                                                                                                                                                                                                                                                                                                                                                                                                                                                                                                                                                                                                                                                                                                                                                                                                                                                                                                                                                                                                                                                                                                                                                                                                                                                                                                                                                                                                                                                                                                                                                                                                                                                                                                                                                                                                                         | rachanpally(") bubnagan(D)                                                                   | 18st        |