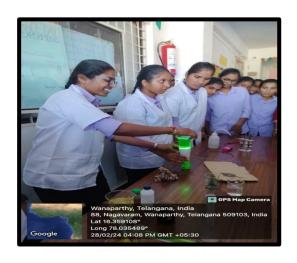

## II. Department of chemistry celebrated "National science day"

On the occasion students did experiments and explain to other departments

.