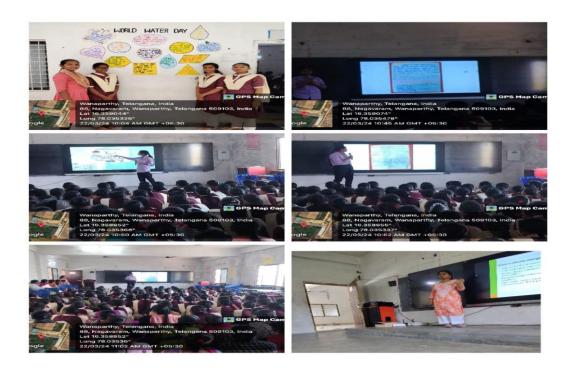

## I. Department of chemistry celebrated "Water day"

On the occasion students explain about save water and preservation of water resources for future generation .